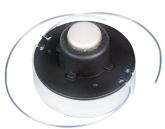

## **R20 Trimmer Line on Spool with Cap for RDP-YGT20**

Art. number: **075765** 

Barcode: **3800972034044** 

✓ The cord with reel and cap is specially for the trimmers "RDP-YGT20"

The cord and reel are made of durable materials that ensure durability and reliability even with intensive use