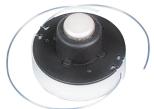

## **R20 Trimmer Line on Spool with Cap for RDP-YGT20**

Art. number: **075765** 

Barcode: **3800972034044** 

✓ The cord with reel and cap is specially for the trimmers "RDP-YGT20"

The cord and reel are made of durable materials that ensure durability and reliability even with intensive use