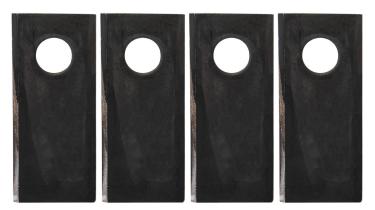

## Blades for Drum Mower RD-DM01 4 pcs. Set

Art. number: **110345** 

Barcode: **3800972030725** 

✓ The knives are made of high-quality steel, which provides exceptional strength and resistance to wear and

corrosion

- ✓ The sharp cutting edges of the blades ensure a clean and precise cut, minimizing tears and damage to the grass
- ✓ The blades are specially designed for the RD-DM01 model, ensuring optimal performance and compatibility
  ✓ Ideal for mowing a variety
- of grass types, including thick and tall lawns