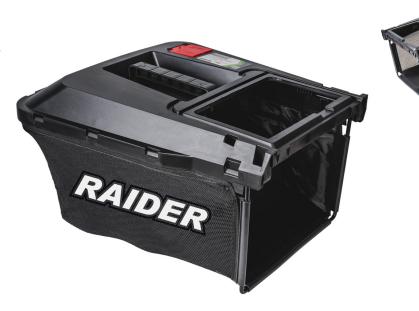

## R20 Grass Bag for Brushless Lawn Mower 33cm RDP-BLM20

Art. number: **110350** Barcode: **3800972031425** 

 The basket is light and easy to install and remove from the mower, which provides quick and convenient maintenance
It is designed with a capacity sufficient to collect a significant amount of grass clippings, which reduces the need for frequent emptying and facilitates the mowing process

✓ In addition, its special construction allows good ventilation and effective compression of the grass inside the basket