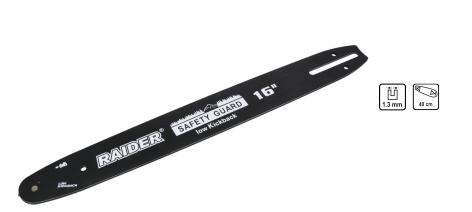

## R20 Guide Bar 400mm (16") SDS 3/8".050" RDP-SBCS20

## Art. number: **140135** Barcode: **3800972028586**

 This busbar is compatible with the RDP-SBCS20 model and is designed for professional and amateur use in a variety of applications from garden maintenance to light construction work
The bar is ideal for cutting branches, trees and any kind of timber

## TECHNICAL FEATURES

| Parameter              | Measure Unit | Value |  |
|------------------------|--------------|-------|--|
| Number of links        |              | 57    |  |
| Chain gauge (mm)       | mm           | 1.3   |  |
| Guide rail length (cm) | cm           | 40    |  |
| Pitch (")              | Inch         | 3/8   |  |
|                        |              |       |  |