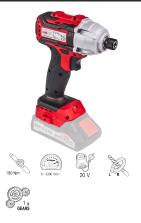

## TECHNICAL FEATURES

| Parameter                      | Measure Unit | Value    |  |
|--------------------------------|--------------|----------|--|
| Accumulator type               |              | Li-lon   |  |
| Maximum torque (Nm)            | Nm           | 180      |  |
| Maximum no- load speed (min-1) | min-1        | 0 - 3300 |  |
| Rated voltage (V)              | V            | 20       |  |
| Reverse                        |              | YES      |  |
| Torque control                 |              | NO       |  |
| Gears                          |              | 1        |  |
| Rated voltage type             |              | Battery  |  |
| Tool grip (")                  |              | 1/4      |  |