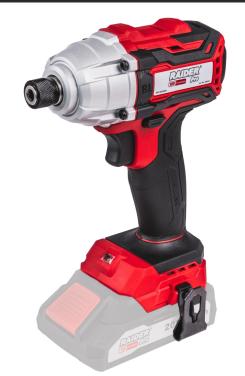

## R20 Brushless Hex Impact Driver1/4"180NmLED Solo RDP-BCHID20

## Art. number: **030142** Barcode: **3800972028975**

 For easier driving of screws and bolts in hard materials
Brushless motor: Longer motor life, less maintenance and higher efficiency compared to brushed motors
Easy switch between turning and unrolling
Integrated LED lighting
The machine comes without battery and charger