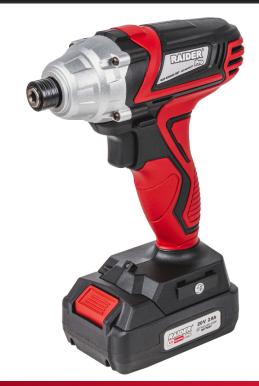

## R20 Cordless Hex Impact Driver 1/4" 140Nm 2Ah RDP-KHID20

Art. number: **030177** 

Barcode: **3800972030732** 

✓ The 1/4" Hex shank provides compatibility with a wide variety of bits and accessories, making it versatile and convenient to use ✓ The impact function of the screwdriver is ideal for working with hard materials, providing extra strength and efficiency when screwing ✓ Despite its high power, the tool is compact and light, making it comfortable for longterm use and easy to maneuver in tight spaces ✓ Built-in LED lighting