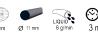

| TECHNICAL FEATURES            |              |           |  |
|-------------------------------|--------------|-----------|--|
| Parameter                     | Measure Unit | Value     |  |
| Nozzle diameter (mm)          | mm           | 3         |  |
| Silicone stick diameter (mm)  | mm           | 11        |  |
| Silicone consumption (gr/min) | g/min        | 6         |  |
| Temperature range (°C)        | °C           | 120 - 190 |  |
| Rated voltage type            |              | Battery   |  |
| Heating time (min)            | min          | 3         |  |