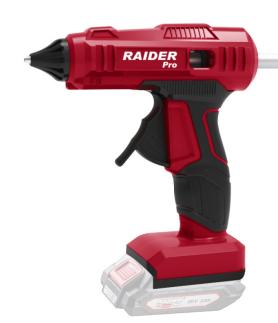

## R20 Cordless Hot Melt Glue Gun ø11 Solo RDP-YGLG20

Art. number: 030186

Barcode: 3800972032408

- ✓ The R20 RDP-YGLG20 hot glue gun is a handy and efficient tool designed for a variety of gluing tasks around the home and workshop. Combining practicality and reliability
- ✓ The gun uses standard Ø11mm diameter glue sticks
- ✓ The quick heating system allows the tool to be ready for use in just a few minutes, which saves time and makes work easier
- ✓ The precise dosing of the adhesive allows for a controlled application, which is especially useful for detailed and fine jobs
- ✓ The gun is designed with a comfortable grip that provides comfort during prolonged use
- ✓ The machine comes without battery and charger