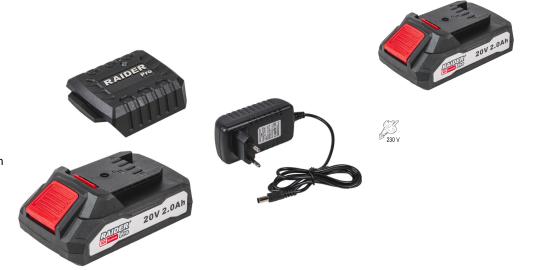

## R20 System Starter Kit Battery 2Ah&Charger connector

Art. number: **032133** 

Barcode: **3800972032057** 

✓ No memory effect and low self-discharge, which ensures that the battery is always

ready for use

| EQUIPMENT                     |       |
|-------------------------------|-------|
| Lithium-ion battery 2Ah (20V) | 1 pc. |
| Charger                       | 1 pc. |

| LOGISTICS INFORMATION |           |                     |            |                             |                |
|-----------------------|-----------|---------------------|------------|-----------------------------|----------------|
| Type of package       | Quantity  | Width<br>Length     | Volume     | Net<br>Brutto               | Barcode        |
|                       |           | Height              |            | Tara                        |                |
| pieces                | 1 pieces  | 22 x 6 x 30.5795 cm | 0.00404 m3 | 0.8820 - 0.9800 - 0.0980 kg | 3800972032057  |
| carton                | 24 pieces | 23 x 26 x 27 cm     | 0.01615 m3 | 3.9200 - 3.9200 - 0.0000 kg | 38009720320576 |