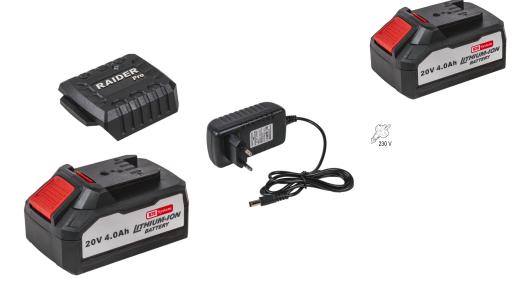

## R20 System Starter Kit Battery 4Ah&Charger connector

Art. number: 032134

Barcode: **3800972032064** 

✓ No memory effect and low self-discharge, which ensures that the battery is always

ready for use

✓ Built-in protection against overload, overheating and short circuit for longer battery life and safety during operation

| EQUIPMENT                     |       |
|-------------------------------|-------|
| Lithium-ion battery 4Ah (20V) | 1 pc. |
| Charger                       | 1 pc. |

| LOGISTICS INFORMATION |           |                           |            |                               |                |
|-----------------------|-----------|---------------------------|------------|-------------------------------|----------------|
| Type of package       | Quantity  | Width<br>Length<br>Height | Volume     | Net<br>Brutto<br>Tara         | Barcode        |
| pieces                | 1 pieces  | 21 x 26 x 6 cm            | 0.00328 m3 | 0.9500 - 1.0000 - 0.0500 kg   | 3800972032064  |
| carton                | 14 pieces | 43.5 x 47.5 x 34.5 cm     | 0.07129 m3 | 20.0000 - 20.0000 - 0.0000 kg | 38009720320644 |