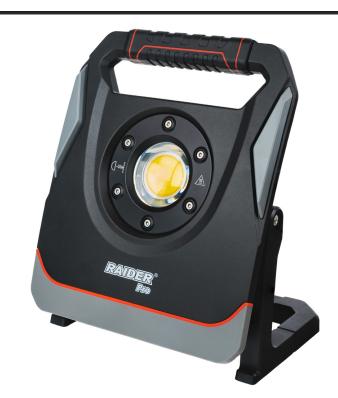

## R20 Work Light 45W 5000lm Dimmer USB AL Solo RDP-ZWL20

Art. number: **039718**Barcode: **3800972035300** 

- ✓ With its impressive brightness of 5000 lumens, the lamp offers clear and even illumination that reduces eye strain and increases efficiency when working in dark rooms ✓ The lamp is equipped with a dimmer, which means you can adjust the brightness according to the needs of the specific task or environment ✓ The USB port allows you to charge various devices directly through the work lamp, such as smartphones or others.
- ✓ The lamp uses energyefficient LED technology, which not only provides lower electricity consumption, but also has a long life
- ✓ The work lamp is supplied without battery and charger

| TECHNICAL FEATURES             |              |                |
|--------------------------------|--------------|----------------|
| Parameter                      | Measure Unit | Value          |
| Magnet                         |              | NO             |
| Maximum lighting time (h)      | h            |                |
| Maximum light beam power (lum) | lum          | 5000           |
| Material                       |              | Rubber,Plastic |
| Rated voltage (V)              | V            | 20             |
| Rated voltage type             |              | Battery        |
| Battery accumulator type       |              | Li-lon         |
| Technology                     |              | LED            |
|                                |              |                |