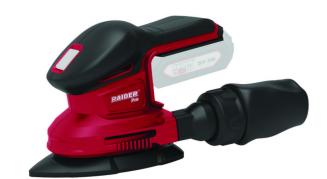

## R20 Cordless Multi-Sander 150x150x100mm Solo RDP-YMSA20

Art. number: **040408** 

Barcode: 3800972032354

- ✓ "Velcro" a base that firmly and securely grips the sanding sheet and allows its easy and quick replacement
- ✓ Thanks to the shape of the sanding table, every edge of the workpiece can be easily reached and sanded
- Suitable for grinding, polishing and finishing various materials such as wood, metal, plastic and others
- ✓ Suitable for extended use without overloading the operator's hands
- Wireless freedom, no cables and extension cords to get in the way during the work process
- ✓ The machine comes without battery and charger