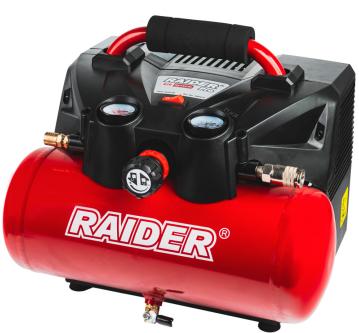

## R20 Air Compressor 40V 6L 98L/min 9bar acce. Solo RDP-J6AC20

Art. number: **089412**Barcode: **3800972031982** 

✓ R20 The 40V 6L Solo RDP-J6AC20 Compressor is an excellent solution for those looking for a mobile, powerful and convenient compressor ✓ It reaches a maximum flow rate of 98 liters per minute, which guarantees fast air compression and efficient work ✓ A maximum pressure of 9 bar, making it suitable for various applications, including painting, tire inflation or use with pneumatic tools ✓ With a tank capacity of 6 liters, the compressor is compact and lightweight enough for easy transport and

- ✓ The ergonomic handle and stable construction facilitate mobility
- ✓ The machine is supplied without battery and charger

9 bar

| TECHNICAL FEATURES             |              |         |  |
|--------------------------------|--------------|---------|--|
| Parameter                      | Measure Unit | Value   |  |
| Filling capacity (l/min)       | l/min        | 98      |  |
| Maximum working pressure (bar) | bar          | 9       |  |
| Rated voltage type             |              | Battery |  |