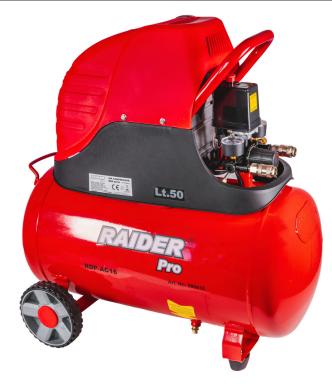

## Air Compressor 50L 1.5kW RDP-AC16

## Art. number: **089416** Barcode: **3800972028470**

✓ Efficient operation: With a power of 1.5 kW, the compressor provides enough power for a wide range of applications, maintaining a constant pressure for optimal operation of the tools

 With a pressure reducer and pressure gauge for precise adjustment of the output pressure

 With high performance and low power consumption
The RDP-AC16 compressor is suitable for use in garages, workshops, construction sites and in various repair activities.
It can be used for inflating tires and other inflatables, painting, cleaning dust and dirt, as well as powering various pneumatic tools such as wrenches, grinders and more