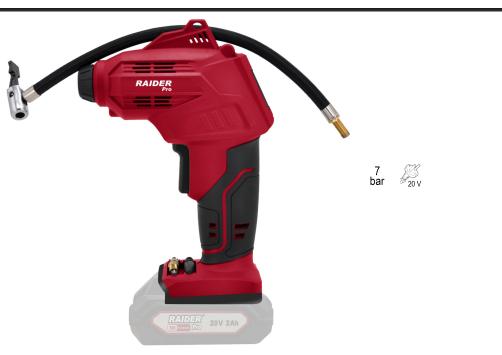

## R20 Mini Air Compressor 7bar LED Display Solo RDP-YAC20

## Art. number: **089418** Barcode: **3800972032415**

The compressor can reach a maximum pressure of 7bar (100psi), making it suitable for inflating a variety of items including car and bicycle tires, sports balls and inflatable toys
Built-in LED display provides easy and accurate pressure monitoring, allowing fine-tuning and on-the-fly control

 The mini compressor is designed with compact dimensions and light weight, making it easy to carry and store

 The RDP-YAC20 is supplied with various adapters and accessories in the kit
The machine comes without