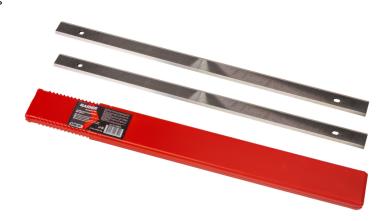

## Blades for Thicknesser RDP-BPT01 2pcs. Set

Art. number: **155505** 

Barcode: **3800972026520** 

✓ The RDP-BPT01 Streichmus Knife Set of 2 is designed to provide precise and quality woodworking when used with the appropriate Streichmus

model

✓ These knives are made of high-quality steel, which guarantees their strength, resistance to wear and a long service life

| TECHNICAL FEATURES |              |             |
|--------------------|--------------|-------------|
| Parameter          | Measure Unit | Value       |
| Material           |              | Metal       |
| Application        |              | Thicknesser |