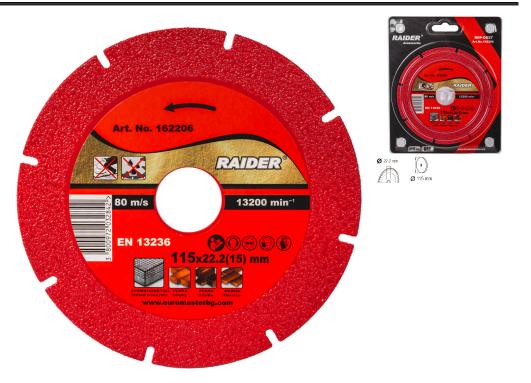

## Diamond Cutting Disc DRY 115x22.2mm 15mm super thin RDP-DD27

Art. number: **162206** Barcode: **3800972032842** 

✓ The slim design of the disc allows very precise cuts to be made

Designed specifically for dry cutting, which eliminates the need for water cooling
This disc is designed for professional and amateur use when cutting a variety of construction materials including: concrete, stone, granite, marble, tile

| TECHNICAL FEATURES       |              |                       |  |  |  |
|--------------------------|--------------|-----------------------|--|--|--|
| Parameter                | Measure Unit | Value                 |  |  |  |
| Inner disc diameter (mm) | mm           | 22.2                  |  |  |  |
| Disck thickness (mm)     | mm           | 15                    |  |  |  |
| Disc diameter (mm)       | mm           | 115                   |  |  |  |
| Туре                     |              | Diamond - Dry Cutting |  |  |  |