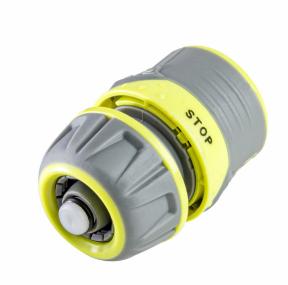

## 1/2" Waterstop hose connector with quick locking LUXE GX

Art. number: 404302

Barcode: **3800972024915** 

 ✓ The quick type connectors are two-component, made of soft TPR coating and high quality ABS polymers, which are resistant to low temperatures
✓ Locking function against

accidental disconnection

✓ The 1/2" connector has a

| TECHNICAL FEATURES     |  |                       |  |  |
|------------------------|--|-----------------------|--|--|
| Parameter Measure Unit |  | Value                 |  |  |
| Number of parts        |  | 1                     |  |  |
| Material               |  | ABS,TPR               |  |  |
| Screw size             |  | 1/2"                  |  |  |
| Connection type        |  | Quick connection,Inch |  |  |