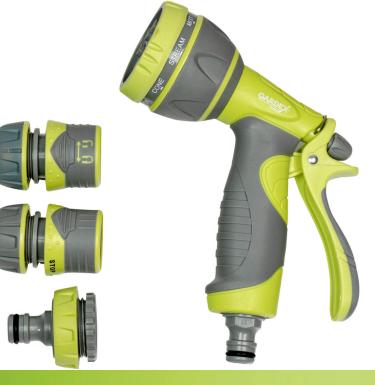

## Spray gun CULTURE with connectors GX

## Art. number: **405104** Barcode: **3800972030923**

 The "CULTURE" watering gun with Gardex connectors is ideal for use in the garden
It is equipped with highquality connectors that ensure a strong and secure attachment to the hose
The gun has different spray modes, making it suitable for different needs and plants
It is convenient to use and it is easy to control the flow of

✓ 8 modes of operation

water

| TECHNICAL FEATURES   |                       |           |  |  |  |
|----------------------|-----------------------|-----------|--|--|--|
| Parameter            | Measure Unit          | Value     |  |  |  |
| Number of parts      |                       | 4         |  |  |  |
| Material             |                       | TPR,ABS   |  |  |  |
| Screw size           |                       | 1/2",3/4" |  |  |  |
| Dispersion functions |                       | 8         |  |  |  |
| Connection type      | Quick connection,Inch |           |  |  |  |